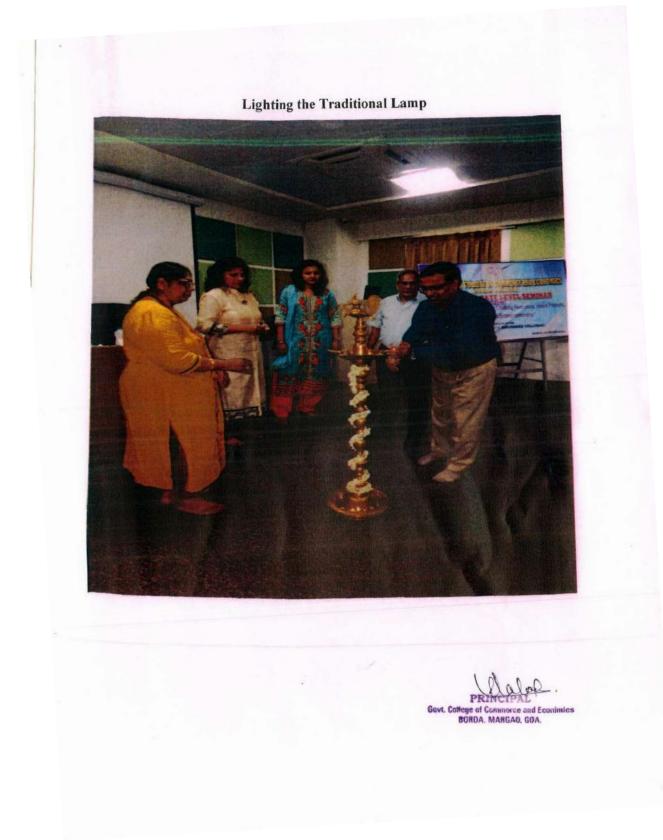

The Principal, Dr. Maria Fatima De Souza, welcomed the faculty team and the delegates for the training programme. The welcome address was followed by the lighting of the traditional lamp.

The Faculty team for the Training programme was Mr. Atul Shah: All India Double Gold medalists in Training & Development. Recipient of the National Samarpan Foundation Award & Trainers Icon Award for Training Excellence, Ms. Kiran Chari: Prime Training Graduate JCI University, USA and Ms. Krupa Brahmbhatt, Business Games Facilitator.