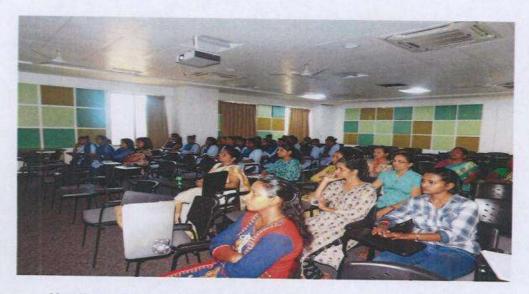

The participants in the training programme were from the various educational institutions across the state of Goa. The Training Programme was compered by Co-Convenor, Ms. Rupali V. Sangodkar and concluded with a vote of thanks proposed by the Convenor, Mr. Mahesh M. Kerkar.