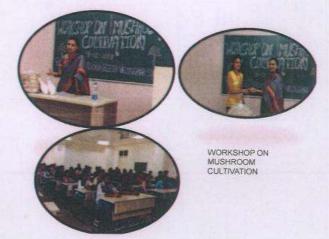

#### PUT STEAM IN YOUR TEAM

A One Day Management Training Programme for the Principals, Senior School, Higher Secondary Teachers and College faculty on the Theme "PUT STEAM IN YOUR TEAM" was successfully held at Government College of Commerce & Economics, Borda Margao on 22<sup>nd</sup> July 2017 at college seminar hall.

The Principal, Dr. Maria Fatima De Souza, welcomed the faculty team and the delegates for the training programme. The welcome address was followed by the lighting of the traditional lamp.

The Faculty team for the Training programme was Mr. Atul Shah: All India Double Gold medalists in Training & Development. Recipient of the National Samarpan Foundation Award & Trainers Icon Award for Training Excellence, Ms. Kiran Chari: Prime Training Graduate JCI University, USA and Ms. Krupa Brahmbhatt, Business Games Facilitator.

The participants in the training programme were from the various educational institutions across the state of Goa. The Training Programme was compered by Co-Convenor, Ms. Rupali V. Sangodkar and concluded with a vote of thanks proposed by the Convenor, Mr. Mahesh M. Kerkar.