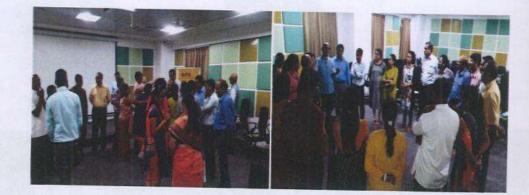

#### PUT STEAM IN YOUR TEAM

A One Day Management Training Programme for the Principals, Senior School, Higher Secondary Teachers and College faculty on the Theme "PUT STEAM IN YOUR TEAM" was successfully held at Government College of Commerce & Economics, Borda Margao on 22<sup>nd</sup> July 2017 at college seminar hall.

The Principal, Dr. Maria Fatima De Souza, welcomed the faculty team and the delegates for the training programme. The welcome address was followed by the lighting of the traditional lamp.

The Faculty team for the Training programme was Mr. Atul Shah: All India Double Gold medalists in Training & Development. Recipient of the National Samarpan Foundation Award & Trainers Icon Award for Training Excellence, Ms. Kiran Chari: Prime Training Graduate JCI University, USA and Ms. Krupa Brahmbhatt, Business Games Facilitator.

The participants in the training programme were from the various educational institutions across the state of Goa. The Training Programme was compered by Co-Convenor, Ms. Rupali V. Sangodkar and concluded with a vote of thanks proposed by the Convenor, Mr. Mahesh M. Kerkar.