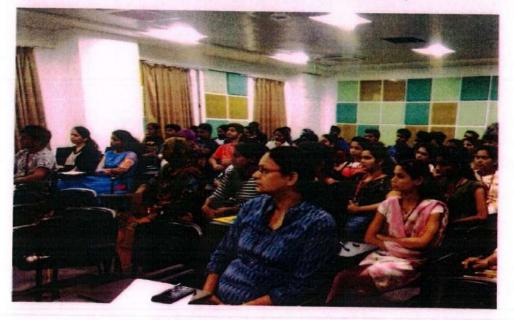

#### PUT STEAM IN YOUR TEAM

A One Day Management Training Programme for the Principals, Senior School, Higher Secondary Teachers and College faculty on the Theme "PUT STEAM IN YOUR TEAM" was successfully held at Government College of Commerce & Economics, Borda Margao on 22<sup>nd</sup> July 2017 at college seminar hall.

The participants in the training programme were from the various educational institutions across the state of Goa. The Training Programme was compered by Co-Convenor, Ms. Rupali V. Sangodkar and concluded with a vote of thanks proposed by the Convenor, Mr. Mahesh M. Kerkar.