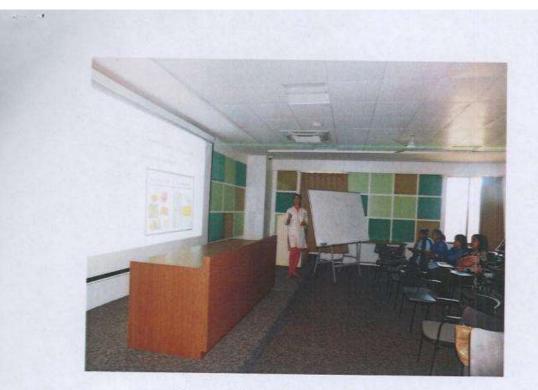

#### PUT STEAM IN YOUR TEAM

A One Day Management Training Programme for the Principals, Senior School, Higher Secondary Teachers and College faculty on the Theme "PUT STEAM IN YOUR TEAM" was successfully held at Government College of Commerce & Economics, Borda Margao on 22<sup>nd</sup> July 2017 at college seminar hall.

The Principal, Dr. Maria Fatima De Souza, welcomed the faculty team and the delegates for the training programme. The welcome address was followed by the lighting of the traditional lamp.

The Faculty team for the Training programme was Mr. Atul Shah: All India Double Gold medalists in Training & Development. Recipient of the National Samarpan Foundation Award & Trainers Icon Award for Training Excellence, Ms. Kiran Chari: Prime Training Graduate JCI University, USA and Ms. Krupa Brahmbhatt, Business Games Facilitator.

The training programme deliberated on areas like Generating team passion, Becoming a team leader, Art of delegation, Tapping team potential and Emotional intelligence in management, which was covered through various group activities, games and interactive sessions.