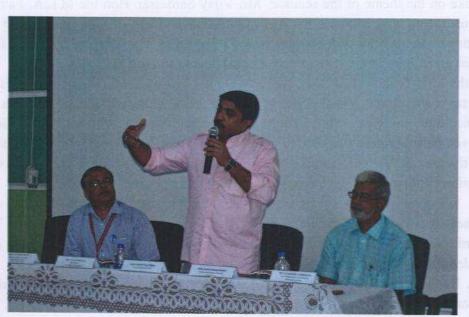

## Two Day Short Term Certificate Course in 'Different Styles of Saree Draping'

The Department of Economics organized a two day short term certificate course on 'Different Styles of Saree Draping' on the 5<sup>th</sup> and 6<sup>th</sup> of July 2018. The course was conducted in the college seminar hall from 2.00 p.m to 3.30 pm on both days. Dr. Rohita Kamat, Faculty, Department of Economics was the resource person. A total of 20 different styles of draping a saree were taught and demonstrated to the participants. The course was attended by a total of 29 participants which included members of the public, staff and college students. The course was well appreciated by the participants.