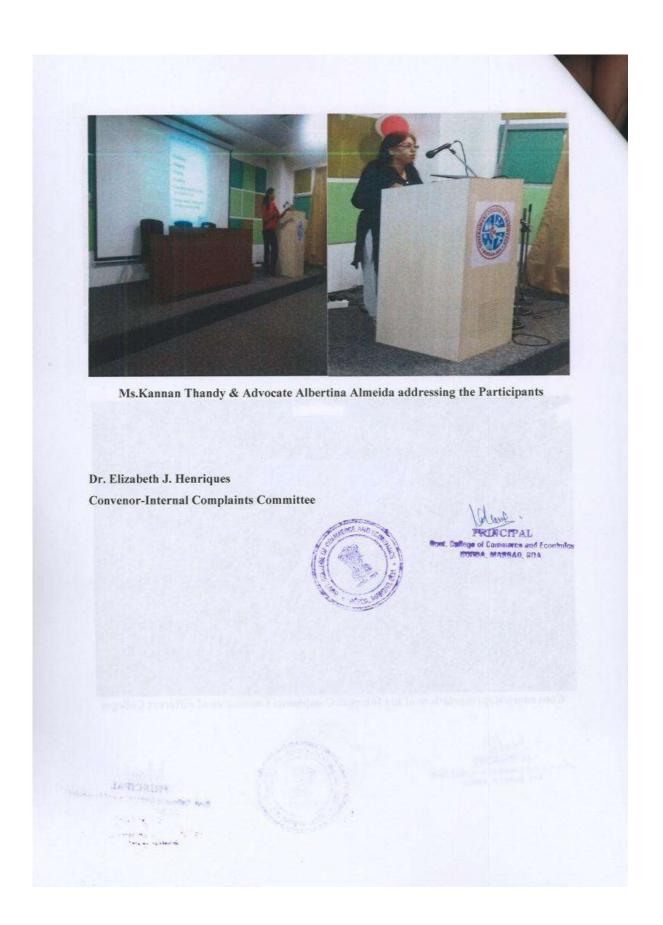

## Two Day Short Term Certificate Course in 'Different Styles of Saree Draping'

The Department of Economics organized a two day short term certificate course on 'Different Styles of Saree Draping' on the 5<sup>th</sup> and 6<sup>th</sup> of July 2018. The course was conducted in the college seminar hall from 2.00 p.m to 3.30 pm on both days. Dr. Rohita Kamat, Faculty, Department of Economics was the resource person. A total of 20 different styles of draping a saree were taught and demonstrated to the participants. The course was attended by a total of 29 participants which included members of the public, staff and college students. The course was well appreciated by the participants.