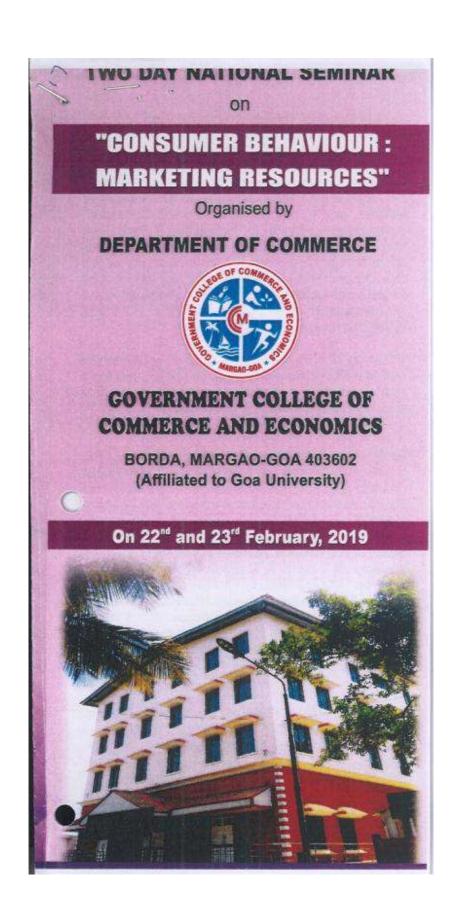

# **2018-2019**

| Serial No | Reports of Workshops/Seminars                                                                                     | Page Number |
|-----------|-------------------------------------------------------------------------------------------------------------------|-------------|
| 1         | Different Styles of Saree Draping                                                                                 | 2-4         |
| 2         | FDP on Moodle and construction of lecture plan                                                                    | 5-6         |
| 3         | ASPIRE to Excellence                                                                                              | 7-13        |
| 4         | State level Conference on 'The Agriculture Sector in Goa:<br>Towards self sufficiency and Sustainable development | 14-22       |
| 5         | Two day National Level Seminar on Consumer Behavior<br>Marketing Resources                                        | 23-26       |
| 6         | Prevention of Sexual Harassment at Workplace                                                                      | 27-31       |
| 7         | Smart Class Training                                                                                              | 32-35       |
| 8         | The Indian Economy: Emerging Trends ,Issues and Challenges                                                        | 36-40       |