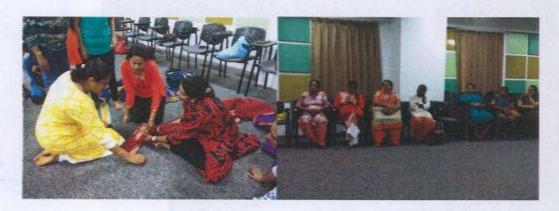

## Two Day Short Term Certificate Course in 'Different Styles of Saree Draping'

The Department of Economics organized a two day short term certificate course on 'Different Styles of Saree Draping' on the 5<sup>th</sup> and 6<sup>th</sup> of July 2018. The course was conducted in the college seminar hall from 2.00 p.m to 3.30 pm on both days. Dr. Rohita Kamat, Faculty, Department of Economics was the resource person. A total of 20 different styles of draping a saree were taught and demonstrated to the participants. The course was attended by a total of 29 participants which included members of the public, staff and college students. The course was well appreciated by the participants.