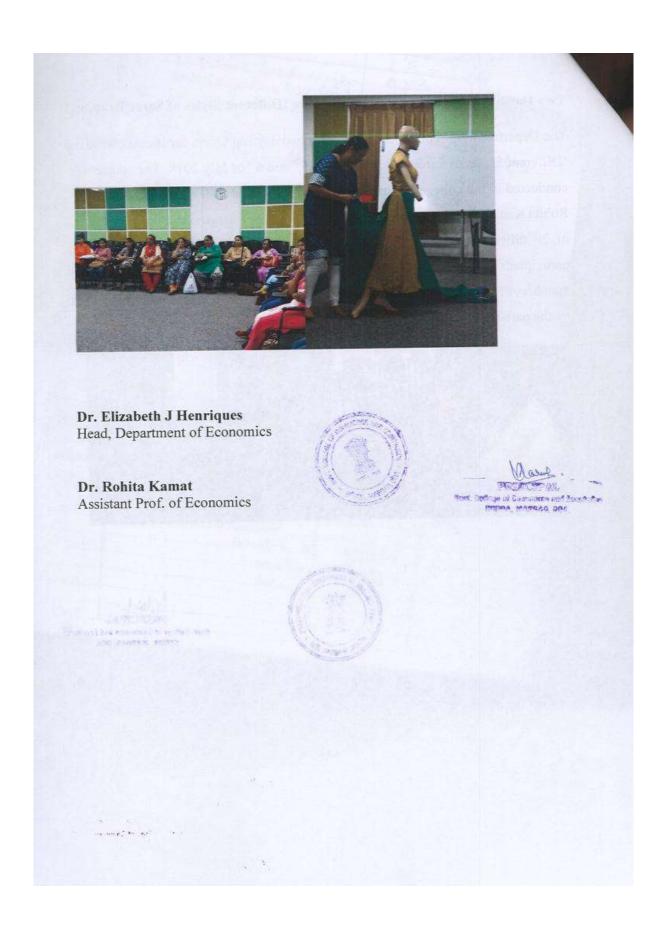

## Two Day Short Term Certificate Course in 'Different Styles of Saree Draping'

The Department of Economics organized a two day short term certificate course on 'Different Styles of Saree Draping' on the 5<sup>th</sup> and 6<sup>th</sup> of July 2018. The course was conducted in the college seminar hall from 2.00 p.m to 3.30 pm on both days. Dr. Rohita Kamat, Faculty, Department of Economics was the resource person. A total of 20 different styles of draping a saree were taught and demonstrated to the participants. The course was attended by a total of 29 participants which included members of the public, staff and college students. The course was well appreciated by the participants.