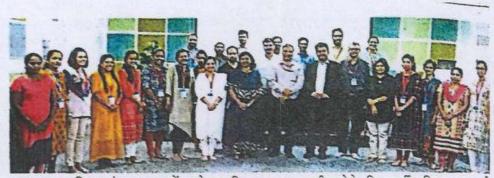

## Two Day Short Term Certificate Course in 'Different Styles of Saree Draping'

The Department of Economics organized a two day short term certificate course on 'Different Styles of Saree Draping' on the 5<sup>th</sup> and 6<sup>th</sup> of July 2018. The course was conducted in the college seminar hall from 2.00 p.m to 3.30 pm on both days. Dr. Rohita Kamat, Faculty, Department of Economics was the resource person. A total of 20 different styles of draping a saree were taught and demonstrated to the participants. The course was attended by a total of 29 participants which included members of the public, staff and college students. The course was well appreciated by the participants.