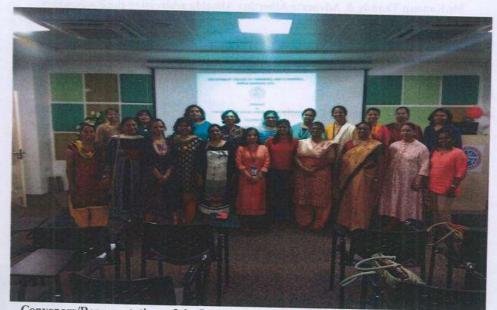

## Two Day Short Term Certificate Course in 'Different Styles of Saree Draping'

The Department of Economics organized a two day short term certificate course on 'Different Styles of Saree Draping' on the 5<sup>th</sup> and 6<sup>th</sup> of July 2018. The course was conducted in the college seminar hall from 2.00 p.m to 3.30 pm on both days. Dr. Rohita Kamat, Faculty, Department of Economics was the resource person. A total of 20 different styles of draping a saree were taught and demonstrated to the participants. The course was attended by a total of 29 participants which included members of the public, staff and college students. The course was well appreciated by the participants.