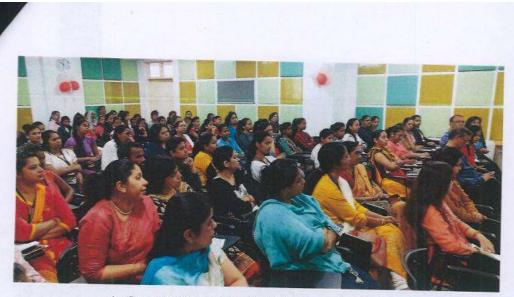

## Two Day Short Term Certificate Course in 'Different Styles of Saree Draping'

The Department of Economics organized a two day short term certificate course on 'Different Styles of Saree Draping' on the 5<sup>th</sup> and 6<sup>th</sup> of July 2018. The course was conducted in the college seminar hall from 2.00 p.m to 3.30 pm on both days. Dr. Rohita Kamat, Faculty, Department of Economics was the resource person. A total of 20 different styles of draping a saree were taught and demonstrated to the participants. The course was attended by a total of 29 participants which included members of the public, staff and college students. The course was well appreciated by the participants.