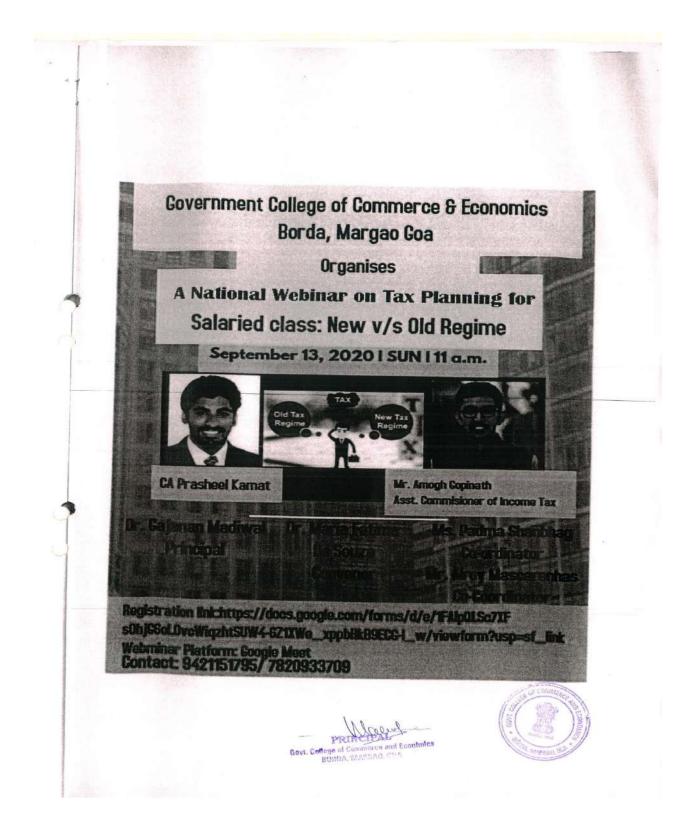

available to the tax payers for the payment of Income Tax. He discussed the basic concepts of different tax regime available to Individual tax payers and tax rates under the new regime. CA Prasheel Kamat projected a clear understanding of the income tax calculator to find out which regime is more beneficial for the assesse. He further discussed the Exemptions and Deductions which can and cannot be claimed under the new tax regime.

The guest speakers also addressed the queries and issues of the participants with regards to the subject matter discussed in the session. In conclusion to the seminar, Ms. Padma Shanbhag, Asst. Prof. in Commerce proposed the Vote of thanks. The feedback about the webinar was collected from all the participants for suggestions and improvements in mere future.





#### REPORT ON A WORKSHOP ON HOW TO MAKE VIDEO USING CAMTASIA STUDIO 8 AND AUDACITY SOFTWARE HELD ON 28/08/2020 ORGANISED BY COLLEGE LIBRARY, GOVERNMENT COLLEGE OF COMMERCE AND ECONOMICS, BORDA, MARGAO – GOA.

The workshop was held from 10.00 a.m. to 12.00 noon in the seminar Hall (Virtual Classroom). The Resource person for the workshop was Shri. Pravin V. Kamat, Librarian, Government College of Commerce and Economics, Borda, Margao – Goa. Total 12 staff members participated in the workshop were

- 1. Dr. Maria Fatima Desouza
- 2. Dr. Maria Norma Menezes
- 3. Dr. Monica Patil
- 4. Ms. Kalashri Lotlikar
- 5. Ms. Sushrusha Naik Khandekar
- 6. Ms. Delisha Rebello

6

KC

- 7. Ms. Rupali V. Sangodkar
- 8. Mr. Alroy Masacrenhas
- 9. Mr. Miguel P.C. Martin
- 10. Dr. Rohita Kamat
- 11. Ms. Pad