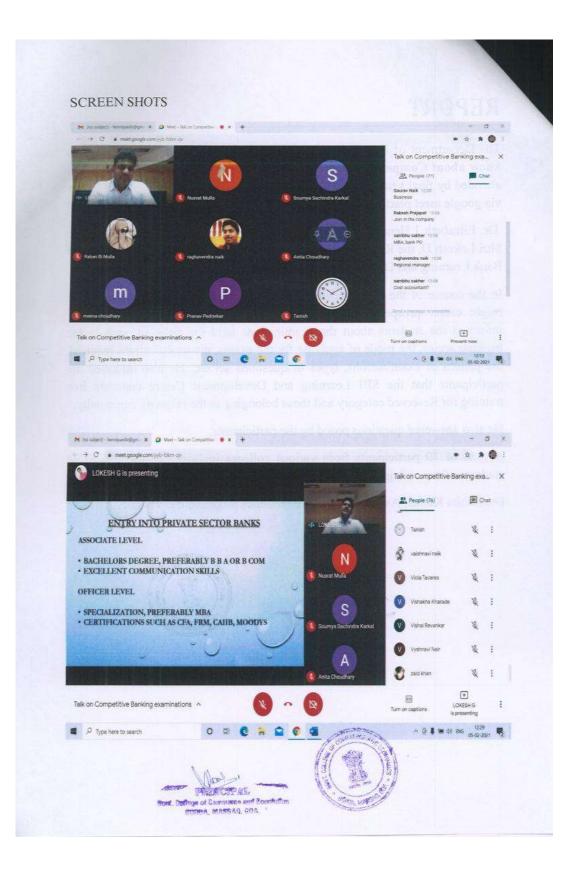

Panaji.

In the course of the one hour plus session, Shri Lokesh G threw light on the bright career prospects in the banking sector particularly in the SBI. He informed the students about the examinations held for different posts in the banking sector, the mode of applying for the exams, the qualifications required, the pattern of examinations, types of questions set etc. He also informed the participants that the SBI Learning and Development Centre conducts free training for Reserved category and those belonging to the minority community.

He also answered questions posed by the participants.

A total of 79 participants from various colleges inclusive of the TYBCOM students of our college attended the talk.

Dr. Rohita Kamat, Assistant Prof. of Economics proposed the Vote of Thanks.







### PROGRAMME FLYER

P.C.S



"All you need to know about Competitive Examinations for Banking Recruitment"

On



Resource Person Shri. Lokesh G., Shri. State Bank Institute of Learning and Development(SBLD) Panaji- Goa Date: 5th February 2021

Participants: Third Year Students

Link to google meet: https://meet.google.com/woodkin-zjv

**Dr. Elizabeth J. Henriques** Associate Prof. of Economics.

Dr. Rohita Kamat Assistant Prof. of Commerce

Prof. Gajanan V. Madiwal Principal

PRENCIPAL Sold Commence and Economics SUMPA, MAREAO, GOA.



Attendanc

e for: Class List

|       | "2021-02- |         |         | "Meet | "yyb-fzkm- |  |
|-------|-----------|---------|---------|-------|------------|--|
| Date: | 05"       | "Time:" | "11:46" | ID:"  | zjv"       |  |

|           |           |