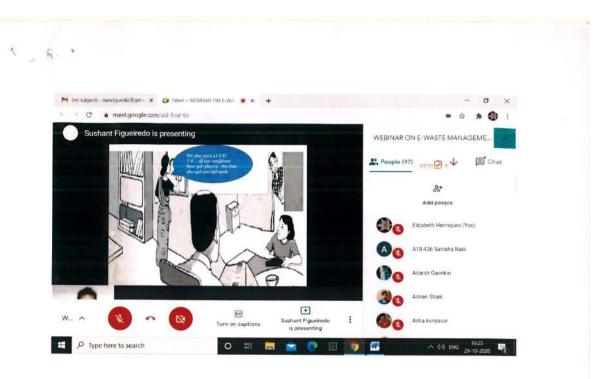

List of students for YOUNG INDIA

-

| SR NO | NAME                       |
|-------|----------------------------|
| 1     | NEHAL GUDDALA              |
| 2     | MUHAMMAD SHAFI TAWASOLI    |
| 3     | BABLU CHANDRABHAN CHAUHAN  |
| 4     | TUSHAR GOVIND PUJARI       |
| 5     | RAVI DUKANTI SHARMA        |
| 6     | BHIMWA KALAKAPPA BADANATTI |
| 7     | DIPESH NAIK                |
| 8.    | PRAVIN IRAPPA KAMMAR       |
| 9.    | SWETA ROY                  |
| 10.   | SOM WILLIAM                |
| 11.   | MECNISHA ALMEIDA           |
| 12.   | ANUSHKA AFONSO             |
| 13.   | SUMAN PRAJAPATI            |
| 14.   | ZAID SHEIKH                |
| 15.   | VAISHNAVI NAIK             |
| 16.   | HEENA TALWAR               |
| 17.   | MEENA CHOUDHARY            |
| 18    | VIOLA TAVARES              |
| 19.   | ADHARSH SINGH              |
| 20.   | SALEEM NARANGI DECICIPAL   |

Govt, College of Complexice and Econimics BURDA, MARSIAE, 60A.

|     | 7                   |   |
|-----|---------------------|---|
| 21. | SURAJ JOGALE        |   |
| 22. | MAHADEV GOANKAR     |   |
| 23. | ABBAS SHEIKH        |   |
| 24. | SAGAR JUMANI        |   |
| 25. | RAKESH PRAJAPAT     |   |
| 26. | MEHABOOB KHAN       |   |
| 27. | STEFI RODRIGUIES    |   |
| 28. | GANESH DESHMUKH     |   |
| 29. | SANDHYA BHANDARI    | - |
| 30. | LINETTE COSTA       |   |
| 31. | NIKITA KADAM        |   |
| 32  | AFINA SAYED         |   |
| 33. | KUSUM SAHANI        |   |
| 34. | PRACHI SHIRODKAR    |   |
| 35. | RAHIL KHAN          |   |
| 36. | RABAN BI MULLA      | - |
| 37. | LALIT SAHANI        | _ |
| 38. | KARTIK NAIK         | - |
| 39. | RAKESH MALI         |   |
| 40. | MABUBALI BEG BEPARI |   |
| 41. | LALIT PRAJAPAT      |   |
| 42. | ZAID KHAN           |   |
| 43. | SANOBAR TADKOD      |   |

PRINCIPAL Govt. College of Commerce and Econimics BORDA, MARGAO, GOA

ţ