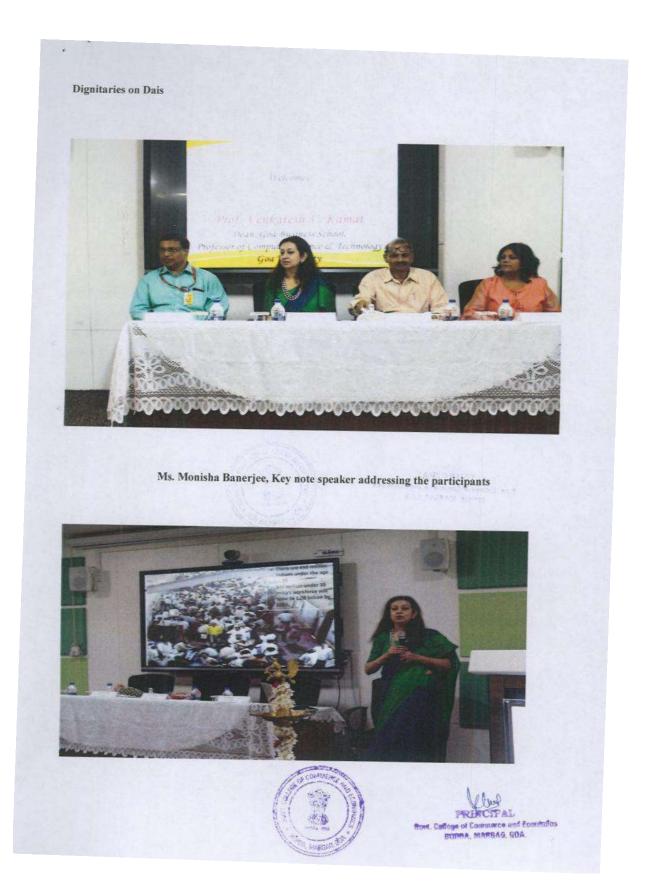

tion.

Technical Sessions II and III and Technical Sessions IV and V were parallel sessions.

The Third Technical Session was chaired by Dr.AvinashRaikar, Associate Professor of Economics, C.E.S. College of Arts and Commerce, Cuncolim, Goa. The third session had seven papers being presented.

Dr. DebasisPatnaik, Associate Professor of Economics, BITS Pilani, Goa Campus, was the Session Chair for the Fourth Session. This session had eight paper presenters.

The final session of the Seminar had Dr. Manasvi M. Kamat, Associate Professor of Economics, Goa Multi-Faculty College, Dharbandora, as the Session Chair. The session had a total of six paper presenters.

The Seminar concluded with a Vote of Thanks by Dr. Elizabeth J. Henriques, Associate Professor in Economics.

PREASURE AND A STATE







|                     | Challeng                                      | es organized l                                                 | ay the                                           | Government Co                                                                                                  | ndia" Tritiatives, 3<br>allege of Commune &<br>J Higher Education