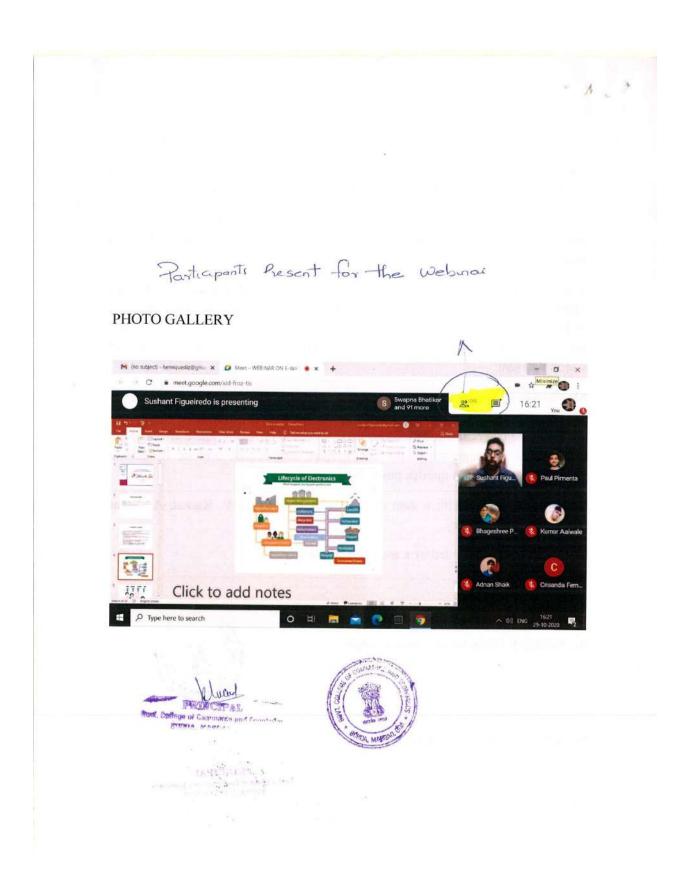

List of students for YOUNG INDIA

-

| SR NO | NAME                       |
|-------|----------------------------|
| 1     | NEHAL GUDDALA              |
| 2     | MUHAMMAD SHAFI TAWASOLI    |
| 3     | BABLU CHANDRABHAN CHAUHAN  |
| 4     | TUSHAR GOVIND PUJARI       |
| 5     | RAVI DUKANTI SHARMA        |
| 6     | BHIMWA KALAKAPPA BADANATTI |
| 7     | DIPESH NAIK                |
| 8.    | PRAVIN IRAPPA KAMMAR       |
| 9.    | SWETA ROY                  |
| 10.   | SOM WILLIAM                |
| 11.   | MECNISHA ALMEIDA           |
| 12.   | ANUSHKA AFONSO             |
| 13.   | SUMAN PRAJAPATI            |
| 14.   | ZAID SHEIKH                |
| 15.   | VAISHNAVI NAIK             |
| 16.   | HEENA TALWAR               |
| 17.   | MEENA CHOUDHARY            |
| 18    | VIOLA TAVARES              |
| 19.   | ADHARSH SINGH              |
| 20.   | SALEEM NARANGI DECICIPAL   |

Govt, College of Complexice and Econimics BURDA, MARSIAE, 60A.

|     | 7                   |   |
|-----|---------------------|---|
| 21. | SURAJ JOGALE        |   |
| 22. | MAHADEV GOANKAR     |   |
| 23. | ABBAS SHEIKH        |   |
| 24. | SAGAR JUMANI        |   |
| 25. | RAKESH PRAJAPAT     |   |
| 26. | MEHABOOB KHAN       |   |
| 27. | STEFI RODRIGUIES    |   |
| 28. | GANESH DESHMUKH     |   |
| 29. | SANDHYA BHANDARI    | - |
| 30. | LINETTE COSTA       |   |
| 31. | NIKITA KADAM        |   |
| 32  | AFINA SAYED         |   |
| 33. | KUSUM SAHANI        |   |
| 34. | PRACHI SHIRODKAR    |   |
| 35. | RAHIL KHAN          |   |
| 36. | RABAN BI MULLA      | - |
| 37. | LALIT SAHANI        | _ |
| 38. | KARTIK NAIK         | - |
| 39. | RAKESH MALI         |   |
| 40. | MABUBALI BEG BEPARI |   |
| 41. | LALIT PRAJAPAT      |   |
| 42. | ZAID KHAN           |   |
| 43. | SANOBAR TADKOD      |   |

PRINCIPAL Govt. College of Commerce and Econimics BORDA, MARGAO, GOA

ţ