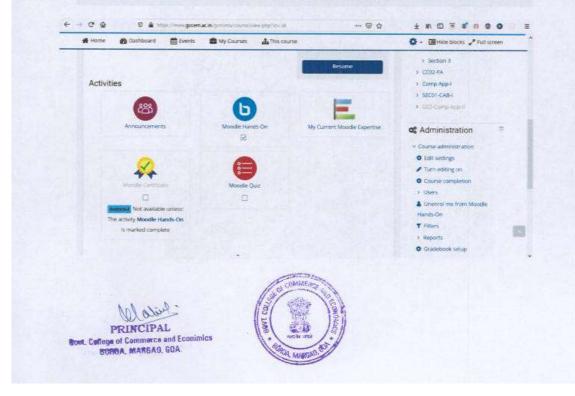

types of course content in weekly format. In this session participants also learnt how to set the online quiz.

At the end of the session the Moodle usage competency of all the participants were tested with the online quiz.



#### PHOTO GALLERY



#### Vorkshop on Moodle-Enabled Learning



Teacher: Dr. Kissan Gauns Dessai

Moodle is a teaching learning platform which provides a great opportunity to teachers to connect with the vibrant Moodle community dedicated to sharing resources, ideas and anything that could help inspire better teaching practices everywhere.

a

This workshop covers how to manage and create courses and teaching content for students.

It is self-paced, with HSP content and quizzes to check your understanding, and a badge and a certificate for completing the course.



| Mode Hands On: Participants X | البيابال وتنبيتهم وال