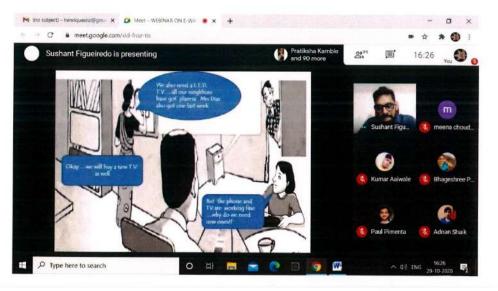

List of students for YOUNG INDIA

-

| SR NO | NAME                       |
|-------|----------------------------|
| 1     | NEHAL GUDDALA              |
| 2     | MUHAMMAD SHAFI TAWASOLI    |
| 3     | BABLU CHANDRABHAN CHAUHAN  |
| 4     | TUSHAR GOVIND PUJARI       |
| 5     | RAVI DUKANTI SHARMA        |
| 6     | BHIMWA KALAKAPPA BADANATTI |
| 7     | DIPESH NAIK                |
| 8.    | PRAVIN IRAPPA KAMMAR       |
| 9.    | SWETA ROY                  |
| 10.   | SOM WILLIAM                |
| 11.   | MECNISHA ALMEIDA           |
| 12.   | ANUSHKA AFONSO             |
| 13.   | SUMAN PRAJAPATI            |
| 14.   | ZAID SHEIKH                |
| 15.   | VAISHNAVI NAIK             |
| 16.   | HEENA TALWAR               |
| 17.   | MEENA CHOUDHARY            |
| 18    | VIOLA TAVARES              |
| 19.   | ADHARSH SINGH              |
| 20.   | SALEEM NARANGI DECICIPAL   |

Govt, College of Complexice and Econimics BURDA, MARSIAE, 60A.

|     | 7                   |   |
|-----|---------------------|---|
| 21. | SURAJ JOGALE        |   |
| 22. | MAHADEV GOANKAR     |   |
| 23. | ABBAS SHEIKH        |   |
| 24. | SAGAR JUMANI        |   |
| 25. | RAKESH PRAJAPAT     |   |
| 26. | MEHABOOB KHAN       |   |
| 27. | STEFI RODRIGUIES    |   |
| 28. | GANESH DESHMUKH     |   |
| 29. | SANDHYA BHANDARI    | - |
| 30. | LINETTE COSTA       |   |
| 31. | NIKITA KADAM        |   |
| 32  | AFINA SAYED         |   |
| 33. | KUSUM SAHANI        |   |
| 34. | PRACHI SHIRODKAR    |   |
| 35. | RAHIL KHAN          |   |
| 36. | RABAN BI MULLA      | - |
| 37. | LALIT SAHANI        | _ |
| 38. | KARTIK NAIK         | - |
| 39. | RAKESH MALI         |   |
| 40. | MABUBALI BEG BEPARI |   |
| 41. | LALIT PRAJAPAT      |   |
| 42. | ZAID KHAN           |   |
| 43. | SANOBAR TADKOD      |   |

PRINCIPAL Govt. College of Commerce and Econimics BORDA, MARGAO, GOA

ţ