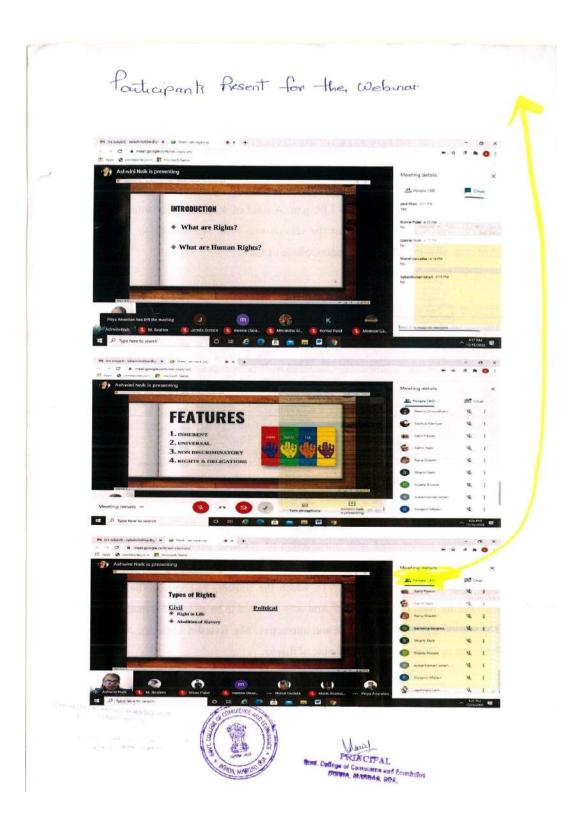

#### REPORT ON TALK ON AWARNESS OF HUMAN RIGHTS

The Government College of Commerce and Economics Borda Margao organised a talk on "Awareness of Human Rights" for F.Y, S.Y B.com and T.Y students on 15<sup>th</sup> December 2020 at 4:00 to 5.00 p.m. A total of 45 participants attended the session. The resource person for the session was Prof. Ashwini Naik, Assistant Professor Law from V.M Salgaocar College of Law.

(Resource Person Prof. Ashwini Naik, interacting with students)

The session commenced with introduction of resource person by Ms. Kalashri Lotlikar, Assistant Professor in Commerce. The resource person started session with a question what are rights? To which the students responded. The session followed by what Human Rights? And why we need to be aware of Human rights. The session was very informative and interactive. Ms. Kalashri Lotlikar, Assistant Professor in Commerce proposed vote of thanks.