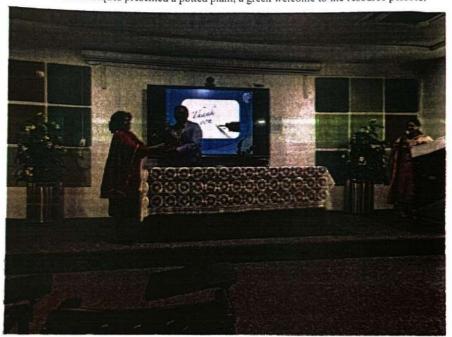

Professor F. M. Nadaf, Deputy Director of Higher Education was the Special Guest for the webinar

The Principal Professor Filipe Rodrigues e Melo welcomed the gathering of the Mathematics fraternity and the various participants.

The Special Guest Professor F. M. Nadaf stressed on the importance of conducting such webinars to inculcate a sense of Mathematical interest and values amongst the students and the faculty.

The Keynote Speaker Professor P. M. Patil focused on the very basics of Mathematics by simplifying the concepts involved. He has cited various examples and lucidly explained the concept of **Boundary Value Problems in Mathematics** mixed with humour and enthusiasm.