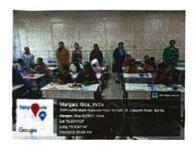

## PHOTO GALLERY

Photo Gallery of The National Level Webinar on "Boundary Value Problems in Mathematics" organized by The Department of Mathematics in Association with The Department of Computer Science, Government College of Commerce and Economics, Borda, Margao-Goa held on 22<sup>nd</sup> December 2022, The National Mathematics Day (in honor of the great Indian Mathematics Genius S. Ramanujan) at 3:30 pm.