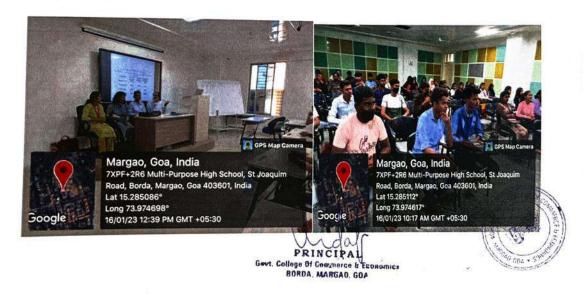

## Report on DST (Digital Story Telling)

The Government College of Commerce and Economics, Borda, Department of English, organized a One-day Workshop on 'DST- Digital Story Telling' at the Seminar AV Hall, on 21st February 2023, from 11.00 am. onwards.

Dr. Monica Patil introduced the Resource Person, Ms. Runa Menezes, Assistant

Professor of English, at Dempo College, Cujira. The F.Y.B. Com students of divisions A and B, of the College attended the workshop.