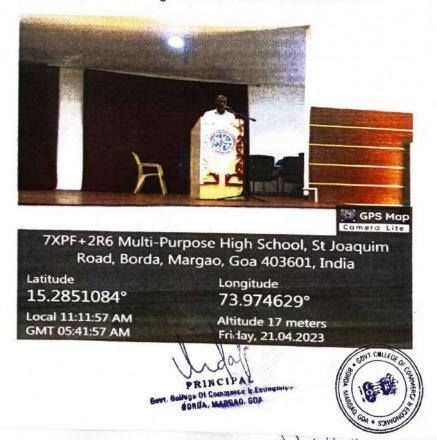

## Report on DST (Digital Story Telling)

The Government College of Commerce and Economics, Borda, Department of English, organized a One-day Workshop on 'DST- Digital Story Telling' at the Seminar AV Hall, on 21st February 2023, from 11.00 am. onwards.

# DST Workshop held on 21 st Fe brusey 2023