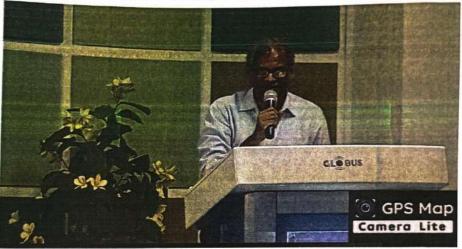

## Report on DST (Digital Story Telling)

The Government College of Commerce and Economics, Borda, Department of English, organized a One-day Workshop on 'DST- Digital Story Telling' at the Seminar AV Hall, on 21st February 2023, from 11.00 am. onwards.

Dr. Monica Patil introduced the Resource Person, Ms. Runa Menezes, Assistant

Professor of English, at Dempo College, Cujira. The F.Y.B. Com students of divisions A and B, of the College attended the workshop.

The participants were made conversant with the process of Story Boarding techniques and camera angles while shooting a video.

Resource Person- Ms.Runa Menezes

Later the students were given time to go out and practically shoot the different camera angles about which they received feedback by the Resource Person.