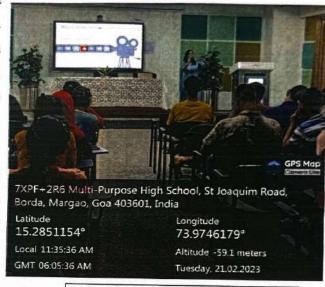

## Report on DST (Digital Story Telling)

The Government College of Commerce and Economics, Borda, Department of English, organized a One-day Workshop on 'DST- Digital Story Telling' at the Seminar AV Hall, on 21st February 2023, from 11.00 am. onwards.

Dr. Monica Patil introduced the Resource Person, Ms. Runa Menezes, Assistant

Professor of English, at Dempo College, Cujira. The F.Y.B. Com students of divisions A and B, of the College attended the workshop.

The participants were made conversant with the process of Story Boarding techniques and camera angles while shooting a video.

Resource Person- Ms.Runa Menezes

Later the students were given time to go out and practically shoot the different camera angles about which they received feedback by the Resource Person.