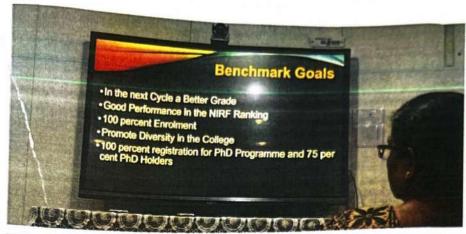

He felt that there was a need for the stakeholders of the college to come to a conclusion as to what will be the goal of the college for the next cycle and devise strategies to achieve this goal

He highlighted some of the benchmark goals that the institution could set for itself:

- ✓ A better grade in the next cycle
- ✓ Good performance in NIRF Rankings
- ✓ 100% enrollment
- ✓ Promote diversity in college
- √ 100% registration for PhD Programme and 75% Ph.D holders as faculty.
- ✓ One Paper presentation and Publication in a reputed journal by each faculty each year