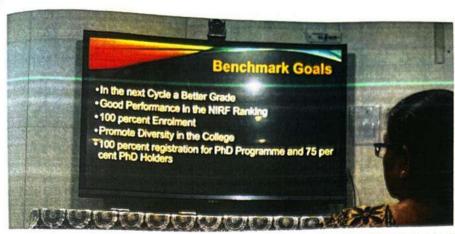

He felt that there was a need for the stakeholders of the college to come to a conclusion as to what will be the goal of the college for the next cycle and devise strategies to achieve this goal

He highlighted some of the benchmark goals that the institution could set for itself:

- ✓ A better grade in the next cycle
- ✓ Good performance in NIRF Rankings
- ✓ 100% enrollment
- ✓ Promote diversity in college
- √ 100% registration for PhD Programme and 75% Ph.D holders as faculty.
- ✓ One Paper presentation and Publication in a reputed journal by each faculty each year