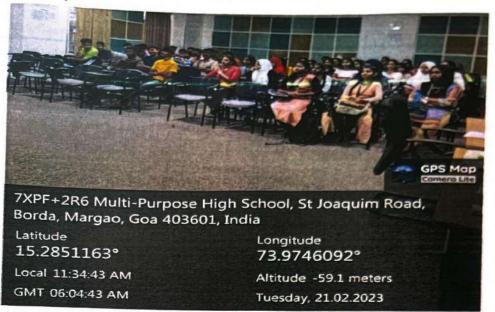

## Report on DST (Digital Story Telling)

The Government College of Commerce and Economics, Borda, Department of English, organized a One-day Workshop on 'DST- Digital Story Telling' at the Seminar AV Hall, on 21st February 2023, from 11.00 am. onwards.

Dr. Monica Patil introduced the Resource Person, Ms. Runa Menezes, Assistant

Professor of English, at Dempo College, Cujira. The F.Y.B. Com students of divisions A and B, of the College attended the workshop.

The participants were made conversant with the process of Story Boarding techniques and camera angles while shooting a video.

Resource Person- Ms.Runa Menezes

Later the students were given time to go out and practically shoot the different camera angles about which they received feedback by the Resource Person.