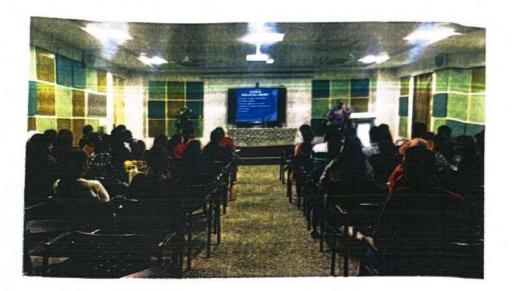

## PHOTO GALLERY

Photo Gallery of The National Level Webinar on "Boundary Value Problems in Mathematics" organized by The Department of Mathematics in Association with The Department of Computer Science, Government College of Commerce and Economics, Borda, Margao-Goa held on 22<sup>nd</sup> December 2022, The National Mathematics Day (in honor of the great Indian Mathematics Genius S. Ramanujan) at 3:30 pm.