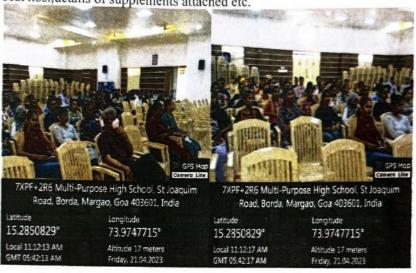

The session ended with a Vote of Thanks by Shadaan Shaikh of FYBCom.

Photo Gallery

Dr. Monica Patil

Assistant Professor of English

Government College of Commerce and Economics,

Borda-Margao, Goa

GOVI. Goldege Of Commerce & Economics BORDA, MARGAO, GOA