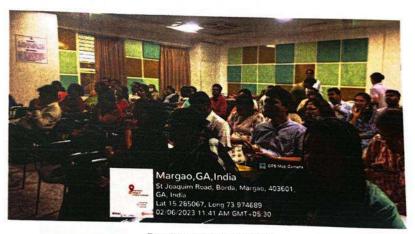

## Report on DST (Digital Story Telling)

The Government College of Commerce and Economics, Borda, Department of English, organized a One-day Workshop on 'DST- Digital Story Telling' at the Seminar AV Hall, on 21st February 2023, from 11.00 am. onwards.

Dr. Monica Patil introduced the Resource Person, Ms. Runa Menezes, Assistant

Professor of English, at Dempo College, Cujira. The F.Y.B. Com students of divisions A and B, of the College attended the workshop.

The participants were made conversant with the process of Story Boarding techniques and camera angles while shooting a video.

Resource Person- Ms.Runa Menezes

Later the students were given time to go out and practically shoot the different camera angles about which they received feedback by the Resource Person.