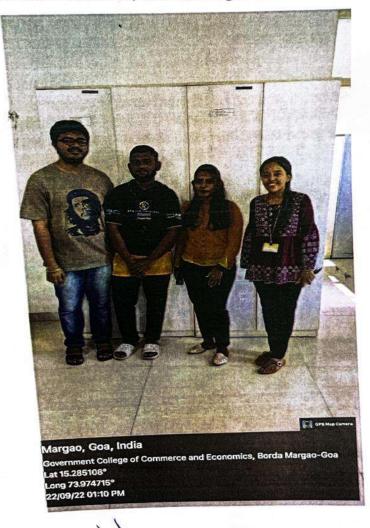

## Report on DST (Digital Story Telling)

The Government College of Commerce and Economics, Borda, Department of English, organized a One-day Workshop on 'DST- Digital Story Telling' at the Seminar AV Hall, on 21st February 2023, from 11.00 am. onwards.

Dr. Monica Patil introduced the Resource Person, Ms. Runa Menezes, Assistant

Professor of English, at Dempo College, Cujira. The F.Y.B. Com students of divisions A and B, of the College attended the workshop.

The session ended with a Vote of Thanks by Shadaan Shaikh of FYBCom.

Photo Gallery

Dr. Monica Patil

Assistant Professor of English

Government College of Commerce and Economics,

Borda-Margao, Goa

GOVI. Goldege Of Commerce & Economics BORDA, MARGAO, GOA