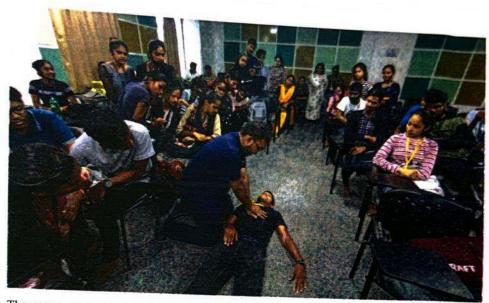

The participants were made conversant with the process of Story Boarding techniques and camera angles while shooting a video.

Resource Person- Ms.Runa Menezes

Later the students were given time to go out and practically shoot the different camera angles about which they received feedback by the Resource Person.

The session ended with a Vote of Thanks by Shadaan Shaikh of FYBCom.

Photo Gallery

Dr. Monica Patil

Assistant Professor of English

Government College of Commerce and Economics,

Borda-Margao, Goa

GOVI. Goldege Of Commerce & Economics BORDA, MARGAO, GOA