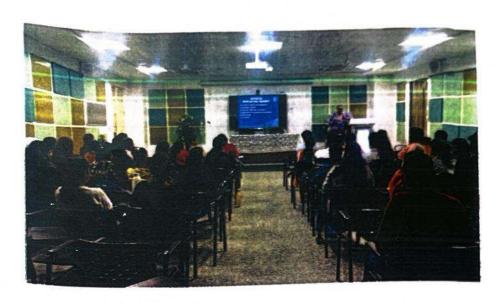

## Report on DST (Digital Story Telling)

The Government College of Commerce and Economics, Borda, Department of English, organized a One-day Workshop on 'DST- Digital Story Telling' at the Seminar AV Hall, on 21st February 2023, from 11.00 am. onwards.

Dr. Monica Patil introduced the Resource Person, Ms. Runa Menezes, Assistant

Professor of English, at Dempo College, Cujira. The F.Y.B. Com students of divisions A and B, of the College attended the workshop.

The participants were made conversant with the process of Story Boarding techniques and camera angles while shooting a video.

Resource Person- Ms.Runa Menezes

Later the students were given time to go out and practically shoot the different camera angles about which they received feedback by the Resource Person.