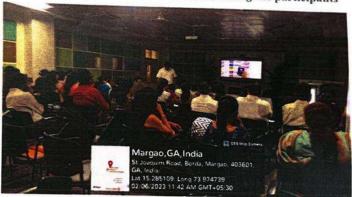

## Report on DST (Digital Story Telling)

The Government College of Commerce and Economics, Borda, Department of English, organized a One-day Workshop on 'DST- Digital Story Telling' at the Seminar AV Hall, on 21st February 2023, from 11.00 am. onwards.

Dr. Monica Patil introduced the Resource Person, Ms. Runa Menezes, Assistant

Professor of English, at Dempo College, Cujira. The F.Y.B. Com students of divisions A and B, of the College attended the workshop.

The participants were made conversant with the process of Story Boarding techniques and camera angles while shooting a video.

Resource Person- Ms.Runa Menezes

Later the students were given time to go out and practically shoot the different camera angles about which they received feedback by the Resource Person.