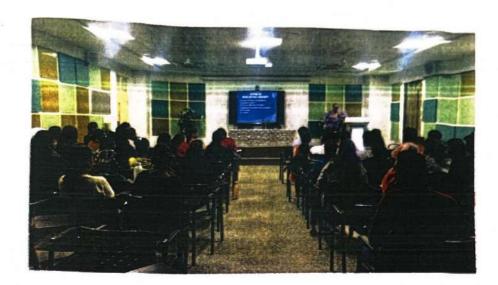

## PHOTO GALLERY

Photo Gallery of The National Level Webinar on "Boundary Value Problems in Mathematics" organized by The Department of Mathematics in Association with The Department of Computer Science, Government College of Commerce and Economics, Borda, Margao-Goa held on 22<sup>nd</sup> December 2022, The National Mathematics Day (in honor of the great Indian Mathematics Genius S. Ramanujan) at 3:30 pm.