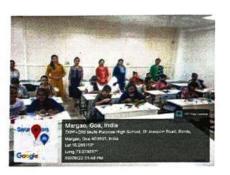

## PHOTO GALLERY

Photo Gallery of The National Level Webinar on "Boundary Value Problems in Mathematics" organized by The Department of Mathematics in Association with The Department of Computer Science, Government College of Commerce and Economics, Borda, Margao-Goa held on 22<sup>nd</sup> December 2022, The National Mathematics Day (in honor of the great Indian Mathematics Genius S. Ramanujan) at 3:30 pm.