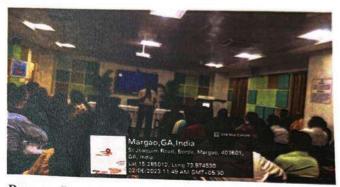

## Report on DST (Digital Story Telling)

The Government College of Commerce and Economics, Borda, Department of English, organized a One-day Workshop on 'DST- Digital Story Telling' at the Seminar AV Hall, on 21st February 2023, from 11.00 am. onwards.

Dr. Monica Patil introduced the Resource Person, Ms. Runa Menezes, Assistant

Professor of English, at Dempo College, Cujira. The F.Y.B. Com students of divisions A and B, of the College attended the workshop.

The participants were made conversant with the process of Story Boarding techniques and camera angles while shooting a video.

Resource Person- Ms.Runa Menezes

Later the students were given time to go out and practically shoot the different camera angles about which they received feedback by the Resource Person.