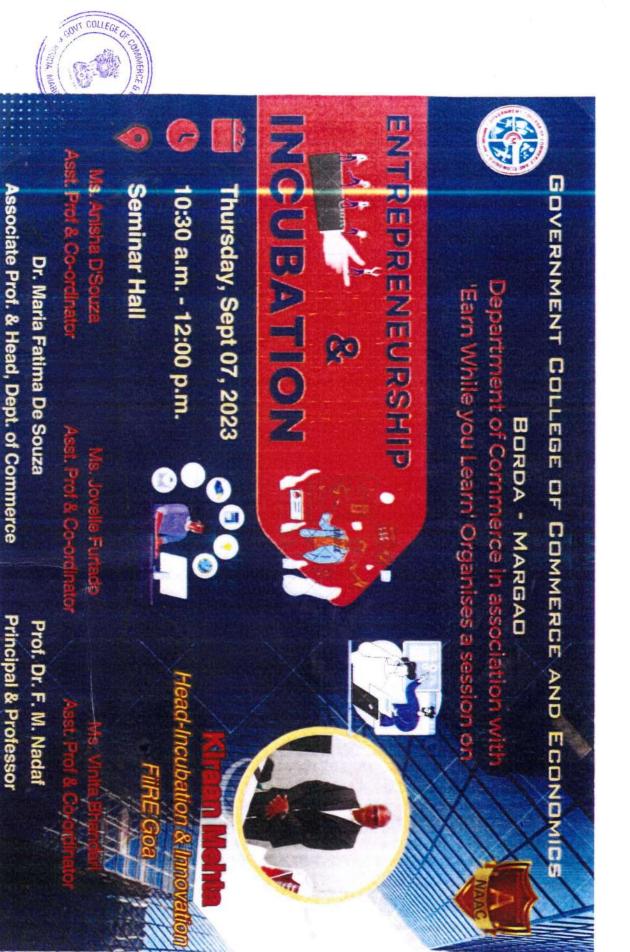

Soil Management and Pot Mixing: Ms. Pires also provided insights into different soil types and their suitability for different crops. She discussed the materials required for pot mixing to ensure optimal soil structure and nutrient availability.