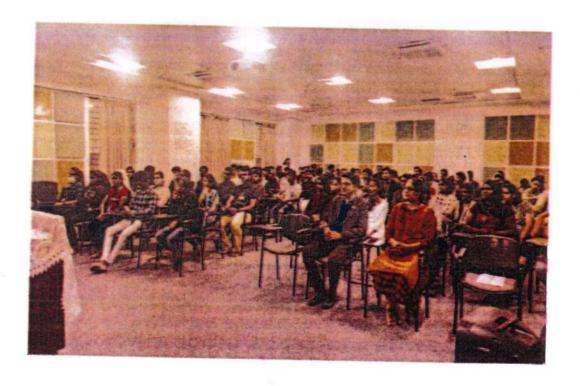

Report of Seminar on Decoding Non-Verbal Signals of Sexual Harassment Organized by the Internal Committee, Government College of Commerce and Economics, Borda, Margao-Goa on 12<sup>th</sup> September, 2023.

A seminar titled "Decoding Non-Verbal Signals of Sexual Harassment" was successfully organized by the Internal Committee (IC) of the College on 11th September 2023. The event took place in the Seminar Hall, commenced at 8:30 am. Participants included students from F.Y.B.Com (A) and F.Y.B.Com (B) as well as members of the teaching staff. Total 84 Participants attended the seminar. The seminar featured Ms. Kanan Tandi as the esteemed Resource Person for the session. Ms. Tandi is a renowned expert in the field of Body Language and holds the distinction of being India's first Micro Expression Decoding Trainer. She provided valuable insights to the students on sexual harassment. Through practical examples, she effectively illustrated various methods of identifying instances of sexual harassment and provided guidance on appropriate responses in such situations. The coordination of this informative and crucial seminar was expertly handled by Dr. Elizabeth Henriques, Associate Professor of Economics and a dedicated member of the IC. The Vote of Thanks was extended by Ms. Bindiya Naik, Librarian Grade III, and a member of the Internal Committee. The seminar was instrumental in raising awareness about the non-verbal indicators of sexual harassment and equipping both students and faculty with knowledge and tools to recognize and respond to such issues effectively. The College acknowledges the contribution of Ms. Kanan Tandi and Members of IC for valuable efforts in making this event a success.