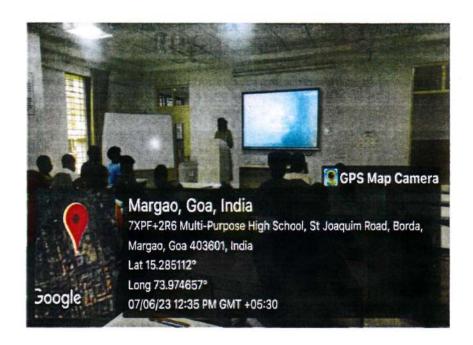

Report of Seminar on Decoding Non-Verbal Signals of Sexual Harassment Organized by the Internal Committee, Government College of Commerce and Economics, Borda, Margao-Goa on 12<sup>th</sup> September, 2023.

A seminar titled "Decoding Non-Verbal Signals of Sexual Harassment" was successfully organized by the Internal Committee (IC) of the College on 11th September 2023. The event took place in the Seminar Hall, commenced at 8:30 am. Participants included students from F.Y.B.Com (A) and F.Y.B.Com (B) as well as members of the teaching staff. Total 84 Participants attended the seminar. The seminar featured Ms. Kanan Tandi as the esteemed Resource Person for the session. Ms. Tandi is a renowned expert in the field of Body Language and holds the distinction of being India's first Micro Expression Decoding Trainer. She provided valuable insights to the students on sexual harassment. Through practical examples, she effectively illustrated various methods of identifying instances of sexual harassment and provided guidance on appropriate responses in such situations. The coordination of this informative and crucial seminar was expertly handled by Dr. Elizabeth Henriques, Associate Professor of Economics and a dedicated member of the IC. The Vote of Thanks was extended by Ms. Bindiya Naik, Librarian Grade III, and a member of the Internal Committee. The seminar was instrumental in raising awareness about the non-verbal indicators of sexual harassment and equipping both students and faculty with knowledge and tools to recognize and respond to such issues effectively. The College acknowledges the contribution of Ms. Kanan Tandi and Members of IC for valuable efforts in making this event a success.