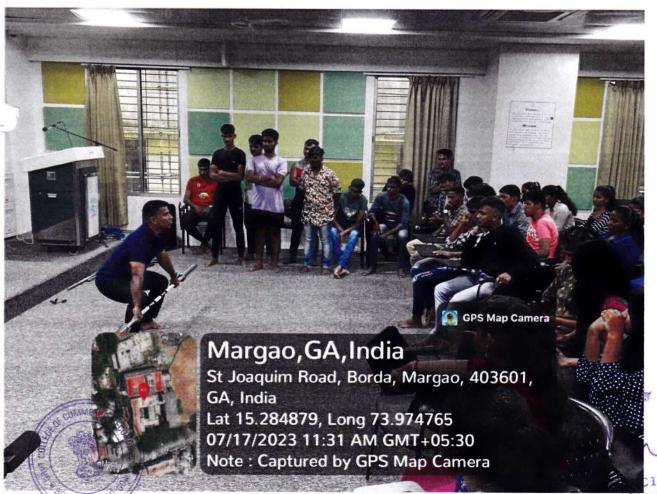

Report of Seminar on Decoding Non-Verbal Signals of Sexual Harassment Organized by the Internal Committee, Government College of Commerce and Economics, Borda, Margao-Goa on 12<sup>th</sup> September, 2023.

A seminar titled "Decoding Non-Verbal Signals of Sexual Harassment" was successfully organized by the Internal Committee (IC) of the College on 11th September 2023. The event took place in the Seminar Hall, commenced at 8:30 am. Participants included students from F.Y.B.Com (A) and F.Y.B.Com (B) as well as members of the teaching staff. Total 84 Participants attended the seminar. The seminar featured Ms. Kanan Tandi as the esteemed Resource Person for the session. Ms. Tandi is a renowned expert in the field of Body Language and holds the distinction of being India's first Micro Expression Decoding Trainer. She provided valuable insights to the students on sexual harassment. Through practical examples, she effectively illustrated various methods of identifying instances of sexual harassment and provided guidance on appropriate responses in such situations. The coordination of this informative and crucial seminar was expertly handled by Dr. Elizabeth Henriques, Associate Professor of Economics and a dedicated member of the IC. The Vote of Thanks was extended by Ms. Bindiya Naik, Librarian Grade III, and a member of the Internal Committee. The seminar was instrumental in raising awareness about the non-verbal indicators of sexual harassment and equipping both students and faculty with knowledge and tools to recognize and respond to such issues effectively. The College acknowledges the contribution of Ms. Kanan Tandi and Members of IC for valuable efforts in making this event a success.