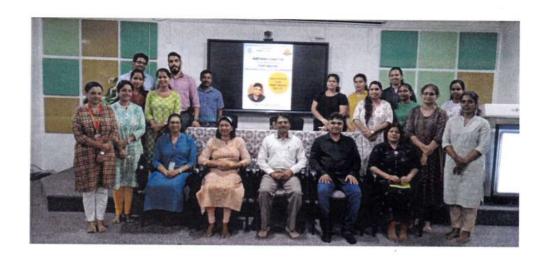

Report of Seminar on Decoding Non-Verbal Signals of Sexual Harassment Organized by the Internal Committee, Government College of Commerce and Economics, Borda, Margao-Goa on 12<sup>th</sup> September, 2023.

A seminar titled "Decoding Non-Verbal Signals of Sexual Harassment" was successfully organized by the Internal Committee (IC) of the College on 11th September 2023. The event took place in the Seminar Hall, commenced at 8:30 am. Participants included students from F.Y.B.Com (A) and F.Y.B.Com (B) as well as members of the teaching staff. Total 84 Participants attended the seminar. The seminar featured Ms. Kanan Tandi as the esteemed Resource Person for the session. Ms. Tandi is a renowned expert in the field of Body Language and holds the distinction of being India's first Micro Expression Decoding Trainer. She provided valuable insights to the students on sexual harassment. Through practical examples, she effectively illustrated various methods of identifying instances of sexual harassment and provided guidance on appropriate responses in such situations. The coordination of this informative and crucial seminar was expertly handled by Dr. Elizabeth Henriques, Associate Professor of Economics and a dedicated member of the IC. The Vote of Thanks was extended by Ms. Bindiya Naik, Librarian Grade III, and a member of the Internal Committee. The seminar was instrumental in raising awareness about the non-verbal indicators of sexual harassment and equipping both students and faculty with knowledge and tools to recognize and respond to such issues effectively. The College acknowledges the contribution of Ms. Kanan Tandi and Members of IC for valuable efforts in making this event a success.