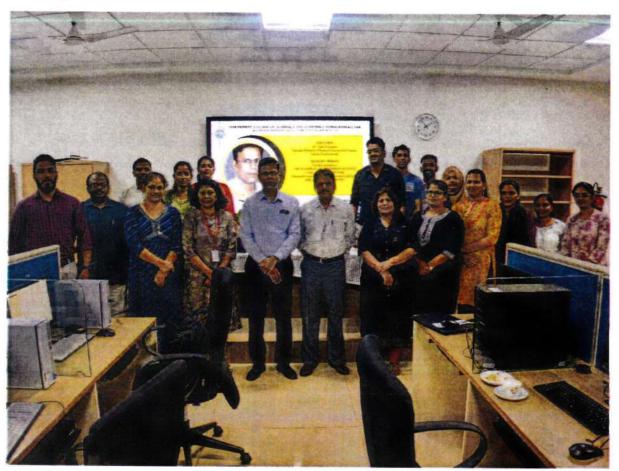

of use and practicality in data mining tasks. Participants actively engaged in the analysis, gaining hands-on experience under Dr. Harip's guidance.



Furthermore, Dr. Harip delved into sentiment analysis using Orange Software, stressing its significance in contemporary analyses across various sectors, including academia, research, and politics. He underscored the tool's versatility and its growing importance in decision-making processes.

PRINCIPAL

Govt. College of Commerce and Economics
30RDA, MARGAO, GOA.

Mr. Onkar Ainapur, Associate Professor of Computer Science, extended gratitude to Dr. Harip for his lucid and comprehensible explanation of the software. His expertise and guidance contributed significantly to the participants' understanding and engagement throughout the workshop.



The workshop was effectively coordinated by Dr. Elizabeth J. Henriques, the IQAC Coordinator, ensuring smooth facilitation of the sessions and active participation from the attendees.

The workshop on Orange Software and its applications proved to be insightful and beneficial for all participants. Dr. Harip's expertise and guidance, coupled with hands-on sessions, provided a valuable learning experience. It is hoped that the knowledge gained during the workshop will empower participants to utilize Orange Software effectively in their respective domains. A total of 20 faculty participated in the workshop.

Dr. Elizabeth J. Henrques IQAC Co-ordinator

Prof. (Dr. ) F.M. Nadaf Officiating Principal

TOU LINE SOROA MARGAS

PRINCIPAL

Govt. College of Commerce and Econimics
30RDA. MARGAO, GOA.