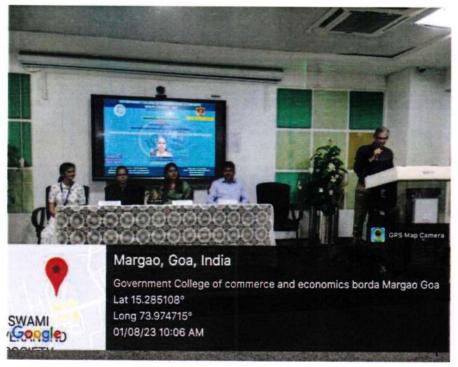

Report of Seminar on Decoding Non-Verbal Signals of Sexual Harassment Organized by the Internal Committee, Government College of Commerce and Economics, Borda, Margao-Goa on 12<sup>th</sup> September, 2023.

A seminar titled "Decoding Non-Verbal Signals of Sexual Harassment" was successfully organized by the Internal Committee (IC) of the College on 11th September 2023. The event took place in the Seminar Hall, commenced at 8:30 am. Participants included students from F.Y.B.Com (A) and F.Y.B.Com (B) as well as members of the teaching staff. Total 84 Participants attended the seminar. The seminar featured Ms. Kanan Tandi as the esteemed Resource Person for the session. Ms. Tandi is a renowned expert in the field of Body Language and holds the distinction of being India's first Micro Expression Decoding Trainer. She provided valuable insights to the students on sexual harassment. Through practical examples, she effectively illustrated various methods of identifying instances of sexual harassment and provided guidance on appropriate responses in such situations. The coordination of this informative and crucial seminar was expertly handled by Dr. Elizabeth Henriques, Associate Professor of Economics and a dedicated member of the IC. The Vote of Thanks was extended by Ms. Bindiya Naik, Librarian Grade III, and a member of the Internal Committee. The seminar was instrumental in raising awareness about the non-verbal indicators of sexual harassment and equipping both students and faculty with knowledge and tools to recognize and respond to such issues effectively. The College acknowledges the contribution of Ms. Kanan Tandi and Members of IC for valuable efforts in making this event a success.