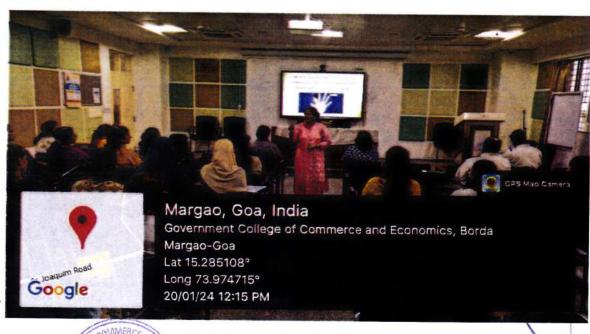

Report of Seminar on Decoding Non-Verbal Signals of Sexual Harassment Organized by the Internal Committee, Government College of Commerce and Economics, Borda, Margao-Goa on 12<sup>th</sup> September, 2023.

A seminar titled "Decoding Non-Verbal Signals of Sexual Harassment" was successfully organized by the Internal Committee (IC) of the College on 11th September 2023. The event took place in the Seminar Hall, commenced at 8:30 am. Participants included students from F.Y.B.Com (A) and F.Y.B.Com (B) as well as members of the teaching staff. Total 84 Participants attended the seminar. The seminar featured Ms. Kanan Tandi as the esteemed Resource Person for the session. Ms. Tandi is a renowned expert in the field of Body Language and holds the distinction of being India's first Micro Expression Decoding Trainer. She provided valuable insights to the students on sexual harassment. Through practical examples, she effectively illustrated various methods of identifying instances of sexual harassment and provided guidance on appropriate responses in such situations. The coordination of this informative and crucial seminar was expertly handled by Dr. Elizabeth Henriques, Associate Professor of Economics and a dedicated member of the IC. The Vote of Thanks was extended by Ms. Bindiya Naik, Librarian Grade III, and a member of the Internal Committee. The seminar was instrumental in raising awareness about the non-verbal indicators of sexual harassment and equipping both students and faculty with knowledge and tools to recognize and respond to such issues effectively. The College acknowledges the contribution of Ms. Kanan Tandi and Members of IC for valuable efforts in making this event a success.