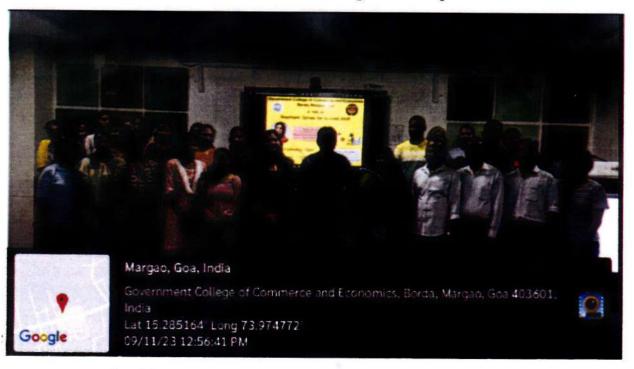

Report of Seminar on Decoding Non-Verbal Signals of Sexual Harassment Organized by the Internal Committee, Government College of Commerce and Economics, Borda, Margao-Goa on 12<sup>th</sup> September, 2023.

A seminar titled "Decoding Non-Verbal Signals of Sexual Harassment" was successfully organized by the Internal Committee (IC) of the College on 11th September 2023. The event took place in the Seminar Hall, commenced at 8:30 am. Participants included students from F.Y.B.Com (A) and F.Y.B.Com (B) as well as members of the teaching staff. Total 84 Participants attended the seminar. The seminar featured Ms. Kanan Tandi as the esteemed Resource Person for the session. Ms. Tandi is a renowned expert in the field of Body Language and holds the distinction of being India's first Micro Expression Decoding Trainer. She provided valuable insights to the students on sexual harassment. Through practical examples, she effectively illustrated various methods of identifying instances of sexual harassment and provided guidance on appropriate responses in such situations. The coordination of this informative and crucial seminar was expertly handled by Dr. Elizabeth Henriques, Associate Professor of Economics and a dedicated member of the IC. The Vote of Thanks was extended by Ms. Bindiya Naik, Librarian Grade III, and a member of the Internal Committee. The seminar was instrumental in raising awareness about the non-verbal indicators of sexual harassment and equipping both students and faculty with knowledge and tools to recognize and respond to such issues effectively. The College acknowledges the contribution of Ms. Kanan Tandi and Members of IC for valuable efforts in making this event a success.