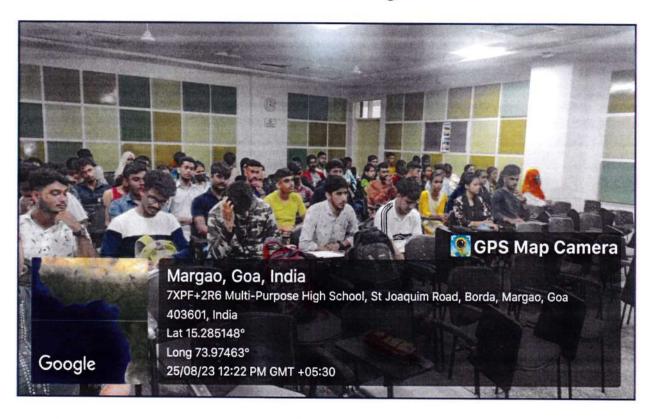

Report of Seminar on Decoding Non-Verbal Signals of Sexual Harassment Organized by the Internal Committee, Government College of Commerce and Economics, Borda, Margao-Goa on 12<sup>th</sup> September, 2023.

A seminar titled "Decoding Non-Verbal Signals of Sexual Harassment" was successfully organized by the Internal Committee (IC) of the College on 11th September 2023. The event took place in the Seminar Hall, commenced at 8:30 am. Participants included students from F.Y.B.Com (A) and F.Y.B.Com (B) as well as members of the teaching staff. Total 84 Participants attended the seminar. The seminar featured Ms. Kanan Tandi as the esteemed Resource Person for the session. Ms. Tandi is a renowned expert in the field of Body Language and holds the distinction of being India's first Micro Expression Decoding Trainer. She provided valuable insights to the students on sexual harassment. Through practical examples, she effectively illustrated various methods of identifying instances of sexual harassment and provided guidance on appropriate responses in such situations. The coordination of this informative and crucial seminar was expertly handled by Dr. Elizabeth Henriques, Associate Professor of Economics and a dedicated member of the IC. The Vote of Thanks was extended by Ms. Bindiya Naik, Librarian Grade III, and a member of the Internal Committee. The seminar was instrumental in raising awareness about the non-verbal indicators of sexual harassment and equipping both students and faculty with knowledge and tools to recognize and respond to such issues effectively. The College acknowledges the contribution of Ms. Kanan Tandi and Members of IC for valuable efforts in making this event a success.