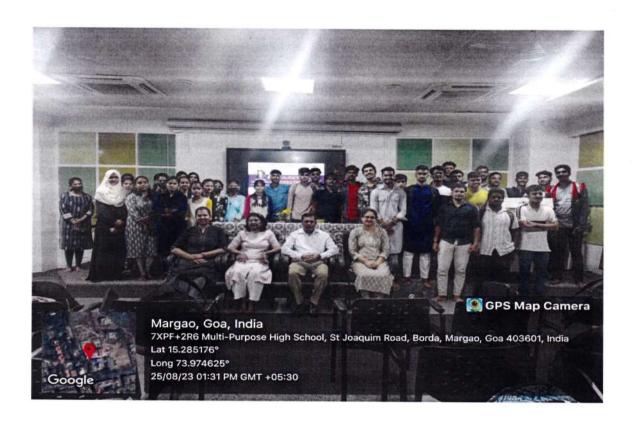

Report of Seminar on Decoding Non-Verbal Signals of Sexual Harassment Organized by the Internal Committee, Government College of Commerce and Economics, Borda, Margao-Goa on 12<sup>th</sup> September, 2023.

A seminar titled "Decoding Non-Verbal Signals of Sexual Harassment" was successfully organized by the Internal Committee (IC) of the College on 11th September 2023. The event took place in the Seminar Hall, commenced at 8:30 am. Participants included students from F.Y.B.Com (A) and F.Y.B.Com (B) as well as members of the teaching staff. Total 84 Participants attended the seminar. The seminar featured Ms. Kanan Tandi as the esteemed Resource Person for the session. Ms. Tandi is a renowned expert in the field of Body Language and holds the distinction of being India's first Micro Expression Decoding Trainer. She provided valuable insights to the students on sexual harassment. Through practical examples, she effectively illustrated various methods of identifying instances of sexual harassment and provided guidance on appropriate responses in such situations. The coordination of this informative and crucial seminar was expertly handled by Dr. Elizabeth Henriques, Associate Professor of Economics and a dedicated member of the IC. The Vote of Thanks was extended by Ms. Bindiya Naik, Librarian Grade III, and a member of the Internal Committee. The seminar was instrumental in raising awareness about the non-verbal indicators of sexual harassment and equipping both students and faculty with knowledge and tools to recognize and respond to such issues effectively. The College acknowledges the contribution of Ms. Kanan Tandi and Members of IC for valuable efforts in making this event a success.