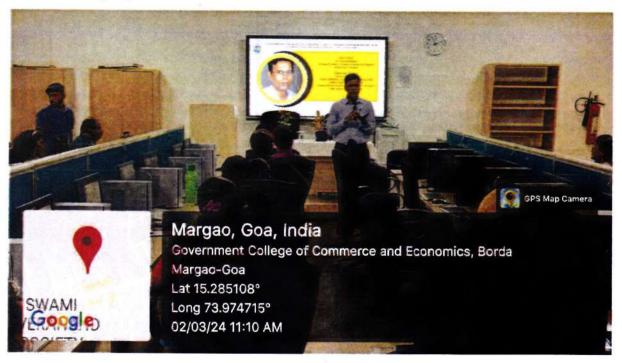

nce.

The Resource Person for the Workshop was Dr. Harip Khanapuri, Associate Professor of Financial Services, Goa Business School, Goa University.

The Principal, Prof. F.M Nadaf welcomed the Resource Person.

Dr. Harip, an esteemed expert in the field, led the workshop, dividing it into two segments. The first half focused on demonstrating the practical usage of Orange Software for data mining purposes. Participants were provided with PCs equipped with the software to carry out simultaneous analyses as Dr. Harip guided them through the process. During this segment, Dr. Harip illustrated the workflow of Orange Software, emphasizing its ease of use and practicality in data mining tasks. Participants actively engaged in the analysis, gaining hands-on experience under Dr. Harip's guidance.



Furthermore, Dr. Harip delved into sentiment analysis using Orange Software, stressing its significance in contemporary analyses across various sectors, including academia, research, and politics. He underscored the tool's versatility and its growing importance in decision-making processes.

PRINCIPAL

Govt. College of Commerce and Economics
30RDA, MARGAO, GOA.

Mr. Onkar Ainapur, Associate Professor of Computer Science, extended gratitude to Dr. Harip for his lucid and comprehensible explanation of the software. His expertise and guidance contributed significantly to the participants' understanding and engagement throughout the workshop.



The workshop was effectively coordinated by Dr. Elizabeth J. Henriques, the IQAC Coordinator, ensuring smooth facilitation of the sessions and activ