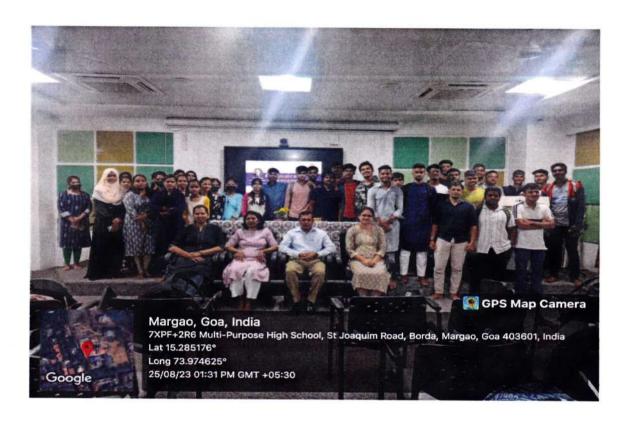

Report of Seminar on Decoding Non-Verbal Signals of Sexual Harassment Organized by the Internal Committee, Government College of Commerce and Economics, Borda, Margao-Goa on 12<sup>th</sup> September, 2023.

A seminar titled "Decoding Non-Verbal Signals of Sexual Harassment" was successfully organized by the Internal Committee (IC) of the College on 11th September 2023. The event took place in the Seminar Hall, commenced at 8:30 am. Participants included students from F.Y.B.Com (A) and F.Y.B.Com (B) as well as members of the teaching staff. Total 84 Participants attended the seminar. The seminar featured Ms. Kanan Tandi as the esteemed Resource Person for the session. Ms. Tandi is a renowned expert in the field of Body Language and holds the distinction of being India's first Micro Expression Decoding Trainer. She provided valuable insights to the students on sexual harassment. Through practical examples, she effectively illustrated various methods of identifying instances of sexual harassment and provided guidance on appropriate responses in such situations. The coordination of this informative and crucial seminar was expertly handled by Dr. Elizabeth Henriques, Associate Professor of Economics and a dedicated member of the IC. The Vote of Thanks was extended by Ms. Bindiya Naik, Librarian Grade III, and a member of the Internal Committee. The seminar was instrumental in raising awareness about the non-verbal indicators of sexual harassment and equipping both students and faculty with knowledge and tools to recognize and respond to such issues effectively. The College acknowledges the contribution of Ms. Kanan Tandi and Members of IC for valuable efforts in making this event a success.