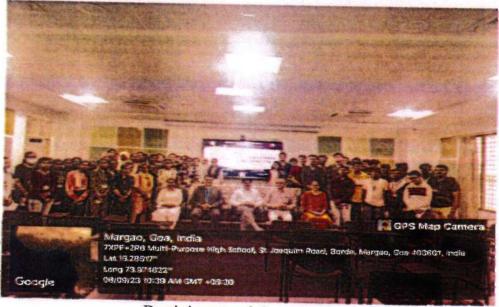

Report of Seminar on Decoding Non-Verbal Signals of Sexual Harassment Organized by the Internal Committee, Government College of Commerce and Economics, Borda, Margao-Goa on 12<sup>th</sup> September, 2023.

A seminar titled "Decoding Non-Verbal Signals of Sexual Harassment" was successfully organized by the Internal Committee (IC) of the College on 11th September 2023. The event took place in the Seminar Hall, commenced at 8:30 am. Participants included students from F.Y.B.Com (A) and F.Y.B.Com (B) as well as members of the teaching staff. Total 84 Participants attended the seminar. The seminar featured Ms. Kanan Tandi as the esteemed Resource Person for the session. Ms. Tandi is a renowned expert in the field of Body Language and holds the distinction of being India's first Micro Expression Decoding Trainer. She provided valuable insights to the students on sexual harassment. Through practical examples, she effectively illustrated various methods of identifying instances of sexual harassment and provided guidance on appropriate responses in such situations. The coordination of this informative and crucial seminar was expertly handled by Dr. Elizabeth Henriques, Associate Professor of Economics and a dedicated member of the IC. The Vote of Thanks was extended by Ms. Bindiya Naik, Librarian Grade III, and a member of the Internal Committee. The seminar was instrumental in raising awareness about the non-verbal indicators of sexual harassment and equipping both students and faculty with knowledge and tools to recognize and respond to such issues effectively. The College acknowledges the contribution of Ms. Kanan Tandi and Members of IC for valuable efforts in making this event a success.