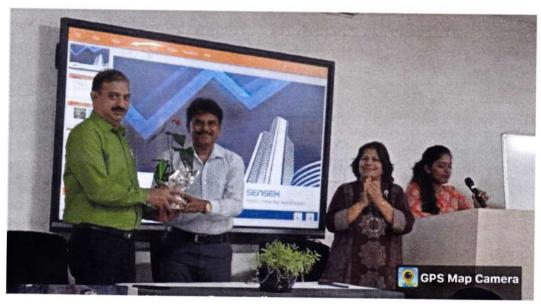

stor Awareness" on the 14<sup>th</sup> of September for the students of TYBCom from 11.00 am onwards.

The Resource Person for the Workshop is Dr. Celso Fernandes, A dental surgeon by Profession a Financial Doctor by Passion, founder of the Nav Marg Foundation and a social worker. The Seminar was organised in association with Ambition Learning Solutions, a Mumbai based training company with domain expertise in Banking and Financial Services that has been coonducting Investor Awareness Programs on behalf of Mutual Fund Companies, Bombay Stock Exchange, National Stock Exchange, NSDL and SEBI and is amongst the only 11 companies in India who have been allowed to conduct Investment Awareness programs on behalf of SEBI.

The Officiating Principal Prof. F.M. Nadaf welcomed the Resource Person.



During the course of the Seminar, the Resource Person Dr. Celso touched upon the following aspects of investments.

- 1. Importance of Savings & Investments
- 2. Making your investments work for you
- 3. Importance of starting early
- 4. Importance of goal-based investments
- 5. Different Investment instruments and their pros and cons
- 6. How Mutual Funds and Equity Investments can fulfil one's financial dreams
- 7. Dos and Don'ts before investing
- 8. Grievance & Redressal Mechanism



Govt. College Of Commerce & Economius 808DA, MARGAO, GOA



A Q & A Session followed. The seminar was appreciated by the student participants. A total of 62 students participated in the seminar which was co-ordinated by Dr. Elizabeth J. Henriques, Head of the Dept. of Economics and Ms. Farah Mendonca, As